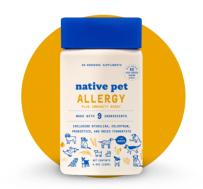

**5.** Allergy Chicken Chews / **\$34.99.** All-natural air-dried allergy supplements for dogs. These air-dried chews help target itchy skin and hotspots, build defense against allergies and aids in long-term immune support. The supplement combines tasty air-dried chicken with highly effective natural ingredients.