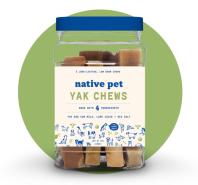

7. Yak Chews / \$14.99. All-natural, high-protein hard cheese chew made of yak's milk. Stink and mess-free, easily digestible, splinter-free and lasts long. A fun extra protein boost for your dog. Made using only 4 simple and natural ingredients.