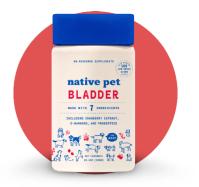

6. Bladder Chicken Chews/ \$34.99. All-natural air-dried bladder supplements for dogs that help support healthy bladder functions. It builds defense against UTIs, aids in long-term urinary tract health and provides ongoing GI tract support. The supplement combines tasty air-dried chicken with highly effective natural ingredients.